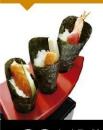

#### $\mathsf{TEMAKI}$ (1 Cono) Conos de arroz envueltos en alga nor

| LANGOSTINOS Con palta y queso   | .\$9000 |
|---------------------------------|---------|
| SALMÓN Con palta y queso        | \$9000  |
| LANGOSTINOS CROCANTES           |         |
| PESCA DEL DÍA Con palta y queso | \$9000  |