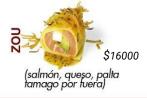

#### COMBINADOS DE SUSHI

| OBENTO (13 piezas) \$17500<br>3 Niguiris de salmón, 5 New York, 5 Philadelfia                                                                                               |
|-----------------------------------------------------------------------------------------------------------------------------------------------------------------------------|
| DORAEMON (14 piezas)                                                                                                                                                        |
| ICHI (15 piezas)                                                                                                                                                            |
| SAN (17 piezas)                                                                                                                                                             |
| AKARI (19 piezas)                                                                                                                                                           |
| <b>SOFI</b> (20 piezas) \$29000<br>5 New York, 5 Philadelfia, 5 Salmón Hot, 5 Nigiri de salmón                                                                              |
| <b>ZAKE</b> (27 piezas)                                                                                                                                                     |
| YON (30 piezas)                                                                                                                                                             |
| GO (32 piezas)                                                                                                                                                              |
| ROKU (36 piezas)                                                                                                                                                            |
| SEN (40 piezas) \$51500<br>5 Bs As, 5 Kapi, 5 Philadelphia, 5 News York, 5 Guacamole, 5 Abocado,<br>5 avo, 5 Croc                                                           |
| LARGE (52 piezas)                                                                                                                                                           |
| <b>KYU</b> (60 piezas) \$78000<br>5 New York, 5 Philadelphia, 5 Avo, 5 Abocado, 5 Nica, 5 Aimi, 5 Ki, 5 Mango,<br>5 Kapi, 5 Hikaru, 5 Sashimi de salmón, 5 Nigiri de salmón |
| ROLLS (73 piezas)                                                                                                                                                           |