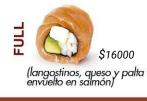

### MAKI ROLLS (9 Piezas) Arrollados de arroz con sésamo

(salmón, coronado con

guacamole y crema inca)

(langostinos, palta, envuelto en pesc. blanco, s/ limon)

tresco y palta)

(langostinos, salmón

fresco y queso)