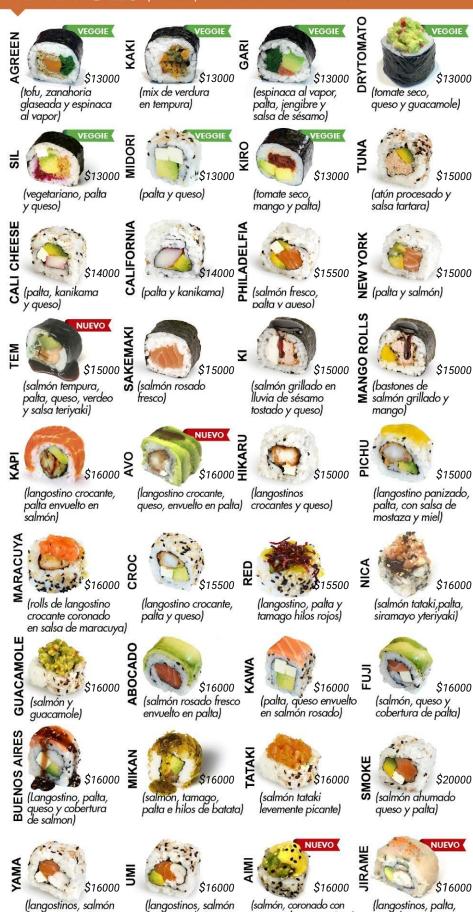

### MAKI ROLLS (9 Piezas) Arrollados de arroz con sésamo

(salmón, coronado con

guacamole y crema inca)

(langostinos, palta, envuelto en pesc. blanco, s/ limon)

tresco y palta)

(langostinos, salmón

fresco y queso)