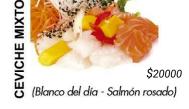

rduras con salsa de tamarindo...



### MAKI ROLLS (9 Piezas) Arrollados de arroz con sésamo



(salmón, coronado con

guacamole y crema inca)

(langostinos, palta, envuelto en pesc. blanco, s/ limon)

tresco y palta)

(langostinos, salmón

fresco y queso)

# GEISHA (8 Piezas) Rolls envueltos en láminas de pescado







### ROLLS CROCANTES (5 Piezas) Arrollados de arroz arrebozados en copos crocantes









\$9100



#### CRUNCH (NIGIRIS) (5 Piezas)









#### (5 Piezas) Láminas de pescado sobre canapé de arroz

SALMÓN









\$12000

\$13000

\$13000

\$24000

**KAZE** (Combinado de niguiris) x 9 ......\$22500

# SASHIMI (5 Piezas) Cortes de pescados frescos

#### BCO. DEL DÍA





**PULPO** 







\$12500

\$13500

\$13500

\$24000

IMI (Combinado de sashimi) x 9 ......\$23000





\$25000

(Blanco del día - Salmón rosado - langostino)

# SUSHI SALAD Póke a base de arroz shari, palta, queso y pesca de mar



| LANGOSTINOS Con palta y queso           | \$16500 |
|-----------------------------------------|---------|
| SALMÓN Con palta y queso                | \$18000 |
| LANGOSTINOS CROCANTESCon palta y queso. |         |
| PESCA DEL DÍA Con palta y queso         | \$15500 |

#### $\mathsf{TEMAKI}$ (1 Cono) Conos de arroz envueltos en alga nor



| LANGOSTINOS Con palta y queso   | .\$9000 |
|---------------------------------|---------|
| SALMÓN Con palta y queso        | \$9000  |
| LANGOSTINOS CROCANTES           |         |
| PESCA DEL DÍA Con palta y queso | \$9000  |

#### COMBINADOS DE SUSHI

| OBENTO (13 piezas) \$17500<br>3 Niguiris de salmón, 5 New York, 5