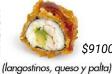

### MAKI ROLLS (9 Piezas) Arrollados de arroz con sésamo

(salmón, coronado con

guacamole y crema inca)

(langostinos, palta, envuelto en pesc. blanco, s/ limon)

tresco y palta)

(langostinos, salmón

fresco y queso)