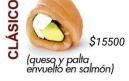

### MAKI ROLLS (9 Piezas) Arrollados de arroz con sésamo

(salmón, coronado con

guacamole y crema inca)

(langostinos, palta, envuelto en pesc. blanco, s/ limon)

tresco y palta)

(langostinos, salmón

fresco y queso)