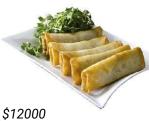

#### **ENTRADAS**

HARUMAKI (5 un.)

Arrolladito crocante de carne y verduras con salsa de tamarindo...