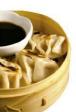

#### (5 Piezas) Láminas de pescado sobre canapé de arroz

SALMÓN

\$12000

\$13000

\$13000

\$24000

**KAZE** (Combinado de niguiris) x 9 ......\$22500

(Blanco del día - Salmón rosado - langostino)